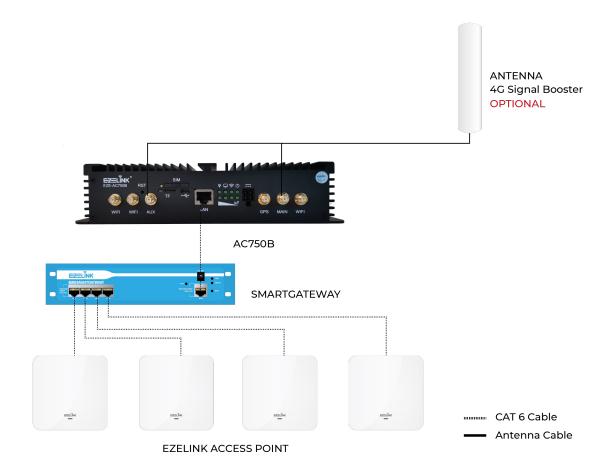

#### **End User Devices**

Ensure the connectivity of all end user wireless devices with and without authentication.

## **Technical Architecture**

EZESITE is ideal for construction companies with on-site offices that require the WiFi connectivity from day one without any delays.

EZETRANSPORT AC750B series is carefully designed with built-in dual WiFi antennae, 4G/3G Antennae, GPS modules, vehicle anti-interference and fanless heatsink for use in transportation. It supports 12~24 or 48 volts power and can be powered using the vehicle power supply. It has built-in protection against vehicle's power fluctuations, thereby offering a one-fit solution for multiple transportation types. The EZE-AC750B can be integrated with the monetization platform from EZELINK to provide targeted and location-based advertisements.