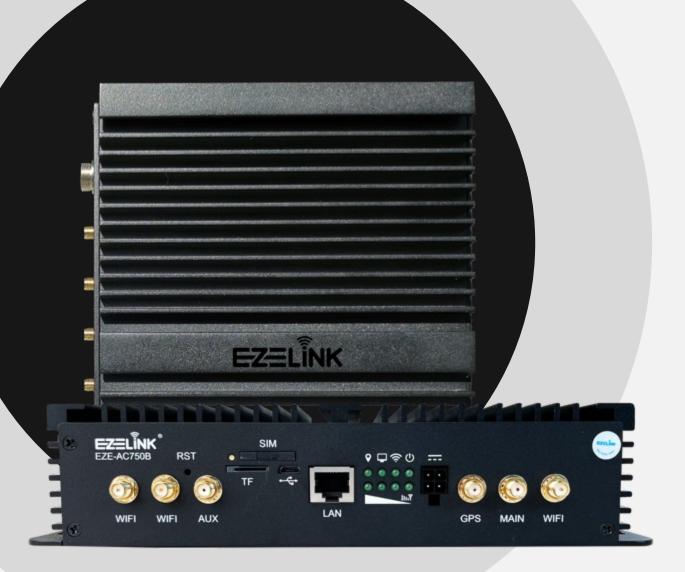

## **Technical Architecture**

EZESITE is ideal for construction companies with on-site offices that require the WiFi connectivity from day one without any delays.

EZETRANSPORT AC750B series is carefully designed with built-in dual WiFi antennae, 4G/3G Antennae, GPS modules, vehicle anti-interference and fanless heatsink for use in transportation. It supports 12~24 or 48 volts power and can be powered using the vehicle power supply. It has built-in protection against vehicle's power fluctuations, thereby offering a one-fit solution for multiple transportation types. The EZE-AC750B can be integrated with the monetization platform from EZELINK to provide targeted and location-based advertisements.