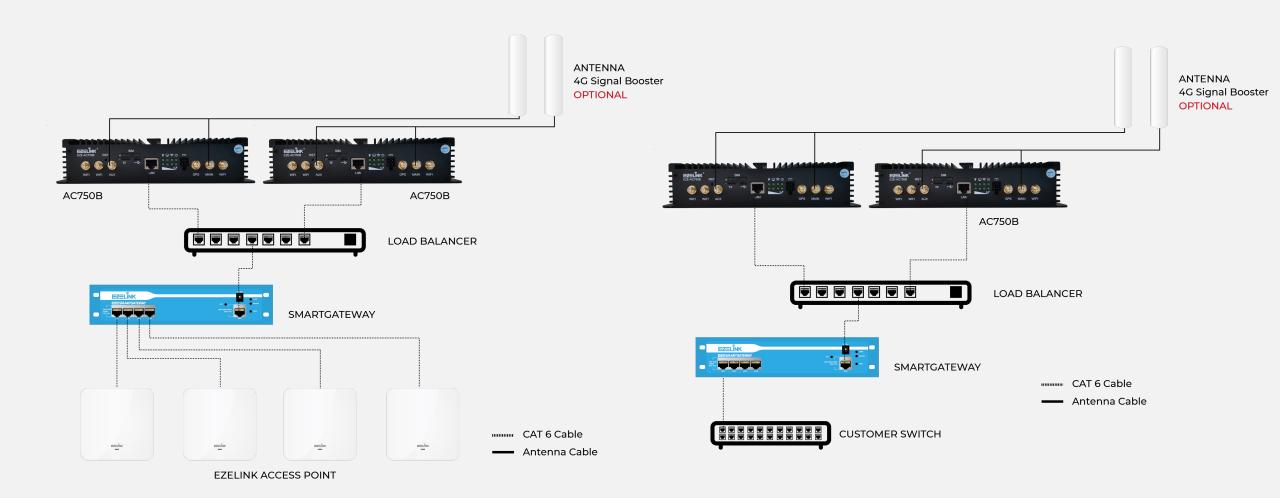

## **Technical Architecture**

EZESITE is ideal for construction companies with on-site offices that require the WiFi connectivity from day one without any delays.

## **Technical Architecture**

EZESITE is ideal for construction companies with on-site offices that require the WiFi connectivity from day one without any delays.

EZETRANSPORT AC750B series is carefully designed with built-in dual WiFi antennae, 4G/3G Antennae, GPS modules, vehicle anti-interference and fanless heatsink for use in transportation. It supports 12~24 or 48 volts power and can be powered using the vehicle power supply. It has built-in protection against vehicle's power fluctuations, thereby offering a one-fit solution for multiple transportation types. The EZE-AC750B can be integrated with the monetization platform from EZELINK to provide targeted and location-based advertisements.