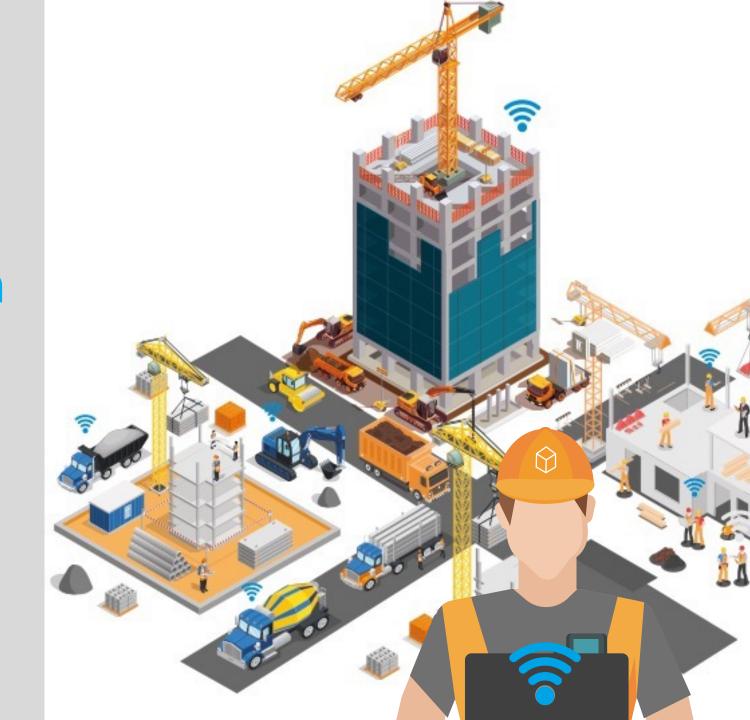

# Managed WiFi for Construction Sites

- Construction Sites
- Temporary Offices
- Remote Locations
- Roadside Operations
- Offshore Locations

#### **EZESITE**

EZESITE is ideal for construction companies with on-site offices that require the WiFi connectivity from day one without any delays. EZESITE allows your staff to quickly connect laptops, printers, phones and any other device to the internet. Take Internet and WiFi network access anywhere you go.