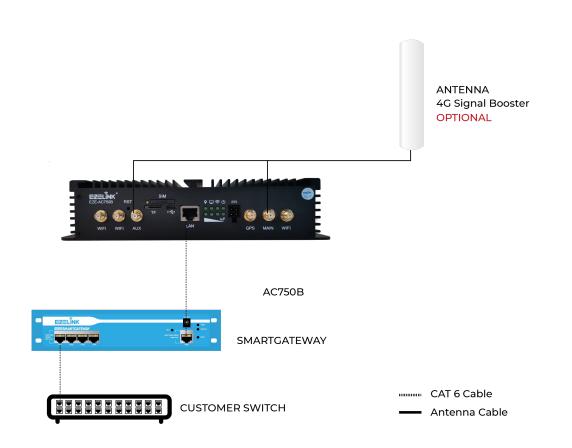

#### **EZESITE Hotspot**

Plug & Connect solution is completely scalable to suit the end user requirements.

## **Technical Architecture**

EZESITE is ideal for construction companies with on-site offices that require the WiFi connectivity from day one without any delays.

EZETRANSPORT AC750B series is carefully designed with built-in dual WiFi antennae, 4G/3G Antennae, GPS modules, vehicle anti-interference and fanless heatsink for use in transportation. It supports 12~24 or 48 volts power and can be powered using the vehicle power supply. It has built-in protection against vehicle's power fluctuations, thereby offering a one-fit solution for multiple transportation types. The EZE-AC750B can be integrated with the monetization platform from EZELINK to provide targeted and location-based advertisements.